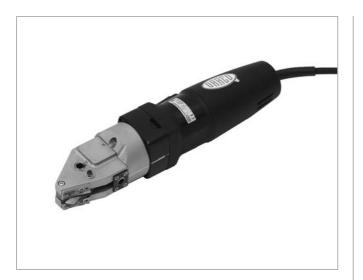

## Description

Shears to cut circular ducts of sheet metal thickness up to 0,9 mm.

The shears is also suitable for general sheet metal cutting, e.g. holes for take-offs, since it is easy to detach the shears from the bench and it is equipped with jaws for radius cuts.